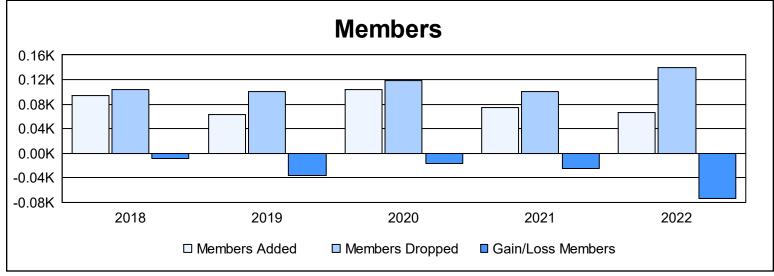

District 202 D As of June 2022 Cumulative

| Year      | New<br>Clubs | Dropped<br>Clubs | Gain/<br>Loss<br>Clubs | New<br>Members | Charter<br>Members | Reinstate<br>Members | Transfer<br>Members | Total<br>Member<br>Added | Total<br>Members<br>Dropped | Gain/<br>Loss<br>Members |
|-----------|--------------|------------------|------------------------|----------------|--------------------|----------------------|---------------------|--------------------------|-----------------------------|--------------------------|
| 2017-2018 | 0            | 1                | -1                     | 85             | 0                  | 2                    | 7                   | 94                       | 103                         | -9                       |
| 2018-2019 | 0            | 0                | 0                      | 57             | 2                  | 0                    | 4                   | 63                       | 100                         | -37                      |
| 2019-2020 | 1            | 0                | 1                      | 69             | 23                 | 1                    | 10                  | 103                      | 119                         | -16                      |
| 2020-2021 | 0            | 2                | -2                     | 67             | 0                  | 2                    | 6                   | 75                       | 100                         | -25                      |
| 2021-2022 | 0            | 2                | -2                     | 53             | 2                  | 0                    | 11                  | 66                       | 139                         | -73                      |
| Average   | 0            | 1                | -1                     | 66             | 5                  | 1                    | 8                   | 80                       | 112                         | -32                      |